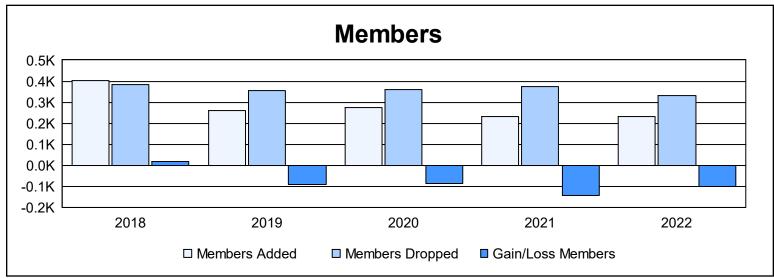

District 335 C As of June 2022 Cumulative

| Year      | New<br>Clubs | Dropped<br>Clubs | Gain/<br>Loss<br>Clubs | New<br>Members | Charter<br>Members | Reinstate<br>Members | Transfer<br>Members | Total<br>Member<br>Added | Total<br>Members<br>Dropped | Gain/<br>Loss<br>Members |
|-----------|--------------|------------------|------------------------|----------------|--------------------|----------------------|---------------------|--------------------------|-----------------------------|--------------------------|
| 2017-2018 | 0            | 3                | -3                     | 380            | 0                  | 7                    | 14                  | 401                      | 385                         | 16                       |
| 2018-2019 | 0            | 2                | -2                     | 249            | 0                  | 2                    | 11                  | 262                      | 355                         | -93                      |
| 2019-2020 | 0            | 2                | -2                     | 259            | 0                  | 2                    | 13                  | 274                      | 361                         | -87                      |
| 2020-2021 | 0            | 4                | -4                     | 220            | 0                  | 8                    | 2                   | 230                      | 376                         | -146                     |
| 2021-2022 | 0            | 1                | -1                     | 218            | 5                  | 2                    | 7                   | 232                      | 331                         | -99                      |
| Average   | 0            | 2                | -2                     | 265            | 1                  | 4                    | 9                   | 280                      | 362                         | -82                      |