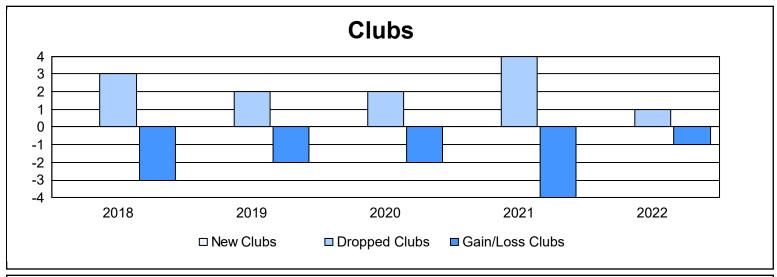

District 335 C As of June 2022 Cumulative

| Year      | New<br>Clubs | Dropped<br>Clubs | Gain/<br>Loss<br>Clubs | New<br>Members | Charter<br>Members | Reinstate<br>Members | Transfer<br>Members | Total<br>Member<br>Added | Total<br>Members<br>Dropped | Gain/<br>Loss<br>Members |
|-----------|--------------|------------------|------------------------|----------------|--------------------|----------------------|---------------------|--------------------------|-----------------------------|--------------------------|
| 2017-2018 | 0            | 3                | -3                     | 380            | 0                  | 7                    | 14                  | 401                      | 385                         | 16                       |
| 2018-2019 | 0            | 2                | -2                     | 249            | 0                  | 2                    | 11                  | 262                      | 355                         | -93                      |
| 2019-2020 | 0            | 2                | -2                     | 259            | 0                  | 2                    | 13                  | 274                      | 361                         | -87                      |
| 2020-2021 | 0            | 4                | -4                     | 220            | 0                  | 8                    | 2                   | 230                      | 376                         | -146                     |
| 2021-2022 | 0            | 1                | -1                     | 218            | 5                  | 2                    | 7                   | 232                      | 331                         | -99                      |
| Average   | 0            | 2                | -2                     | 265            | 1                  | 4                    | 9                   | 280                      | 362                         | -82                      |